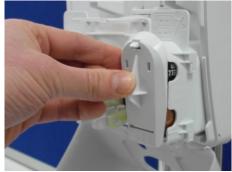

### **New TF2 Mechanism - Front Loading Batteries**

Depress retaining tab to open battery door.

Open battery door.

Battery orientation instructions engraved above door.

Install batteries.

Close battery door.

Retaining tab flexes automatically when the battery door is closed.

Repeat on opposite side.

Close the dispenser cover.