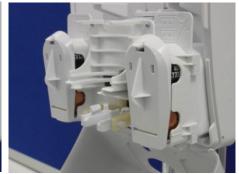

Retaining tab flexes automatically when the battery door is closed.

Repeat on opposite side.

Close the dispenser cover.