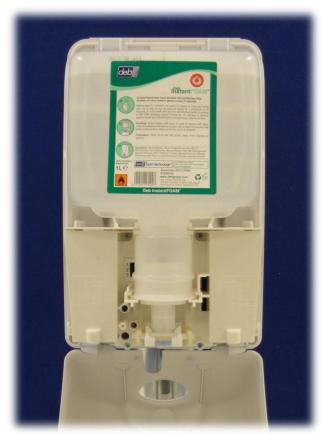

### **New TF2 Mechanism - Cartridge Installation and Fit**

- The cartridge fits the same way as the current design.
- The foam cone engages the mechanism identically to the current design.