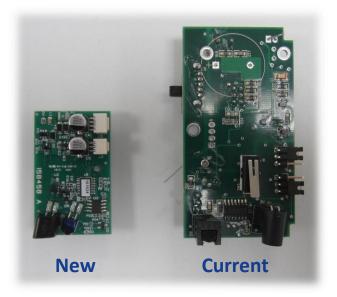

### **New TF2 Mechanism - Simplified Design**

- Non essential features removed
  - No 1, 2, 3 Shot Selector
  - No independent deactivation button
  - No LED indicator

New compact PCB

**Current TF2 Mechanism** 