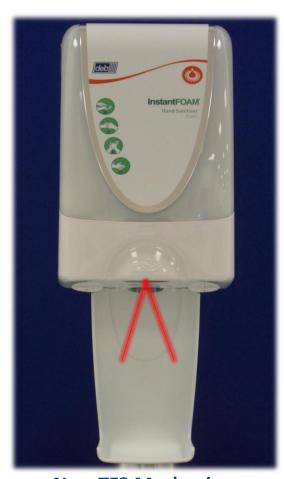

### **New TF2 Mechanism - Interchangeability**

**New TF2 Mechanism** 

**Current TF2 Mechanism** 

The New Mechanism is a Direct Replacement of the Current Mechanism