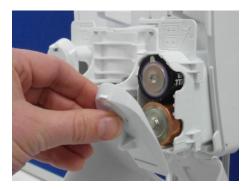

### **New TF2 Mechanism - Front Loading Batteries**

Depress retaining tab to open battery door.

Open battery door.

Battery orientation instructions engraved above door.

Install batteries.

Close battery door.

Retaining tab flexes automatically when the battery door is closed.

Repeat on opposite side.

Close the dispenser cover.