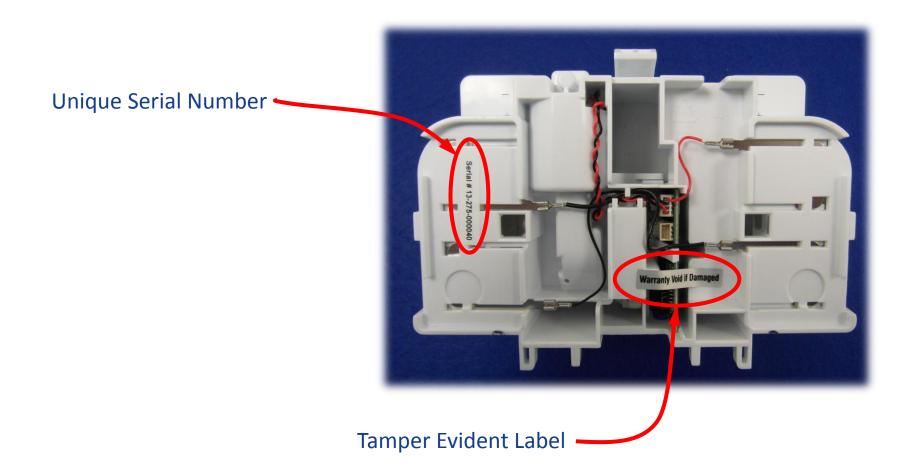

side.



Close the dispenser cover.

## Be the world's leading away from home skin care system company

### **New TF2 Mechanism - Improved Sensing Performance**





Current TF2 Mechanism Variable Sensing Distance Up To 140mm (5.5")



New TF2 Mechanism Sensing Distance Set To 76mm (3")

- The sensing distance of each
  New Mechanism is calibrated to
  76mm +/- 9mm (3" +/- 0.35")
- The tighter sensing range eliminates the chance of 'blinding' from the catch tray or horizontal surfaces

Be the world's leading away from home skin care system company

### **New TF2 Mechanism – Improved Battery Performance**







 Based on 4 cartridges per year, the New TF2
 Mechanism will last over twice as long as the Current Mechanism on a set of batteries.

#### **New TF2 Mechanism – Other Features**