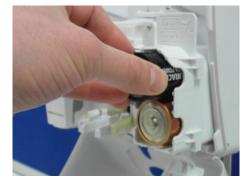

### **New TF2 Mechanism - Front Loading Batteries**

Depress retaining tab to open battery door.

Open battery door.

Battery orientation instructions engraved above door.

Install batteries.

Close battery door.