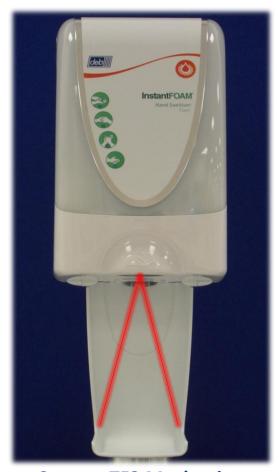

### **New TF2 Mechanism - Interchangeability**

**New TF2 Mechanism** 

**Current TF2 Mechanism** 

The New Mechanism is a Direct Replacement of the Current Mechanism