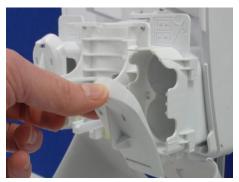

### **New TF2 Mechanism - Front Loading Batteries**

Depress retaining tab to open battery door.

Open battery door.

Battery orientation instructions engraved above door.

Install batteries.

Close battery door.

Retaining tab flexes automatically when the battery door is closed.

Repeat on opposite side.

Close the dispenser cover.