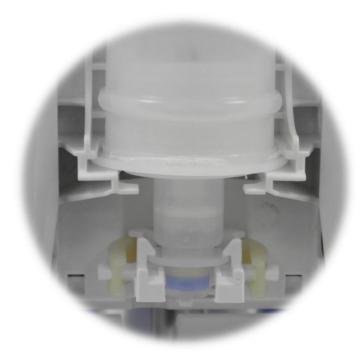

### **New TF2 Mechanism - Cartridge Installation and Fit**

- The cartridge fits the same way as the current design.
- The foam cone engages the mechanism identically to the current design.