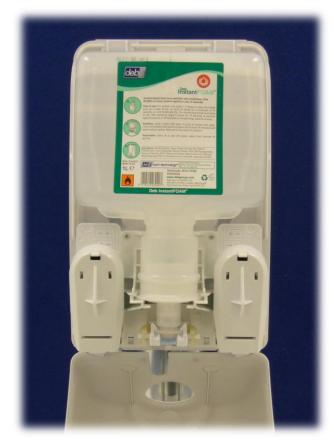

### **New TF2 Mechanism - Cartridge Installation and Fit**

- The cartridge fits the same way as the current design.
- The foam cone engages the mechanism identically to the current design.