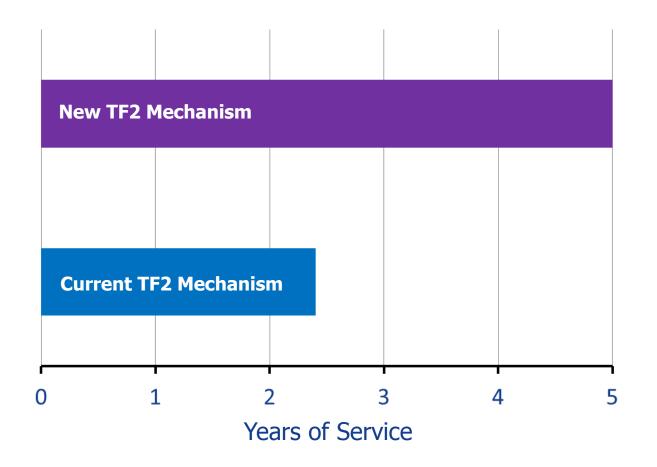

### **New TF2 Mechanism – Improved Battery Performance**

 Based on 4 cartridges per year, the New TF2
 Mechanism will last over twice as long as the Current Mechanism on a set of batteries.