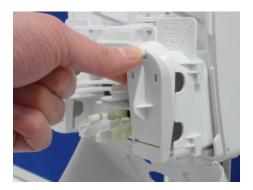

### **New TF2 Mechanism - Front Loading Batteries**

Depress retaining tab to open battery door.

Open battery door.

Battery orientation instructions engraved above door.

Install batteries.

Close battery door.

Retaining tab flexes automatically when the battery door is closed.

Repeat on opposite side.

Close the dispenser cover.