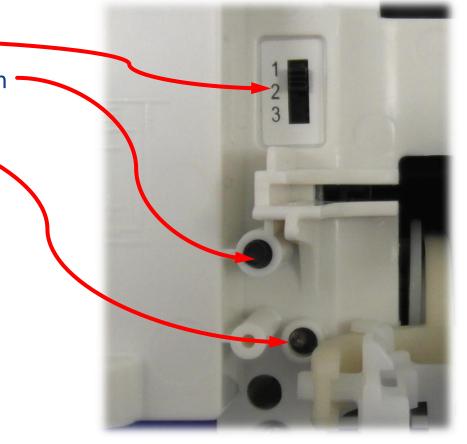

### **New TF2 Mechanism - Simplified Design**

- Non essential features removed
  - No 1, 2, 3 Shot Selector
  - No independent deactivation button
  - No LED indicator

New compact PCB

**Current TF2 Mechanism** 