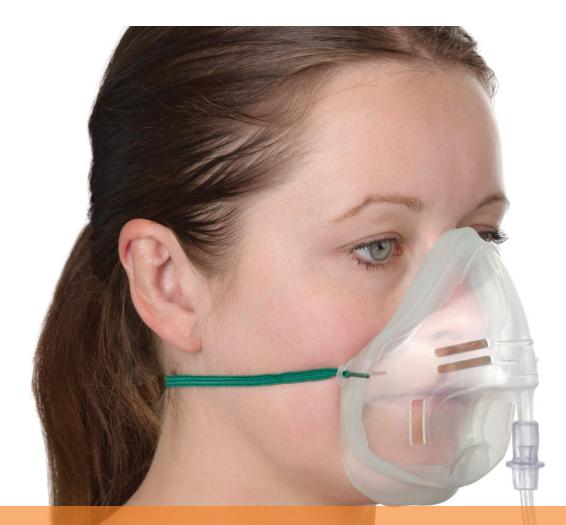

## Elastic can be positioned under or over the ears

Below ear position eliminates trauma to top of ears

## A choice of "under chin" or "on chin" positions

Provides a better fit on a wider range of patient face shapes