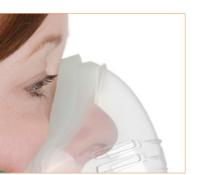

## Incurved nose seal

Conforms to different nose shapes designed to prevent oxygen entering patient's eyes

## No metal nose clip

MRI compatible