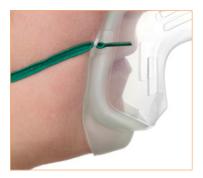

## Elastic can be positioned under or over the ears

Below ear position eliminates trauma to top of ears