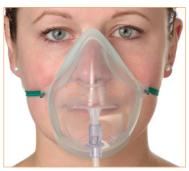

#### Comfortable for the Patient

Improved patient comfort has been key to the development of the Intersurgical EcoLite mask. The latest manufacturing technology has enabled us to combine two non-PVC materials in the same product, the polypropylene material forming the body of the Intersurgical EcoLite mask is clear, lightweight and rigid enough to maintain the masks shape, whilst the second softer TPE material is utilised in the seal, which is in contact with the patients face.

## Soft face seals

Increased patient comfort