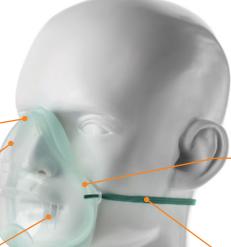

## Incurved nose seal

Conforms to different nose shapes designed to prevent oxygen entering patient's eyes

## No metal nose clip

MRI compatible

# **Exhalation ports**

Designed to minimise the amount of rebreathed carbon dioxide

## Elastic can be positioned under or over the ears

Below ear position eliminates trauma to top of ears