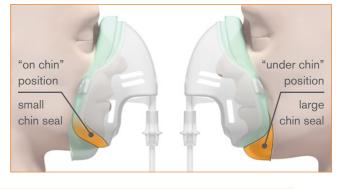

## A choice of "under chin" or "on chin" positions

Provides a better fit on a wider range of patient face shapes