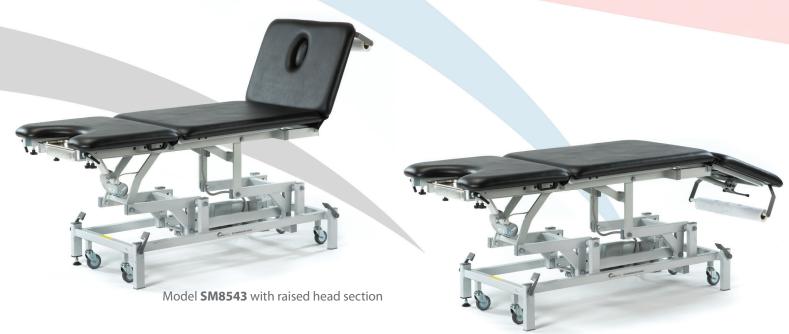

### **MEDICARE GP GYNAECOLOGY COUCH**

**SM8543** - Electric height, electric tilt, electric backrest and manual head section

### STANDARD MODEL SPECIFICATION

- Safe working load and lifting capacity (from minimum height) of 240kgs (528lbs=37.7 stone)
- Electric adjustable angle backrest from horizontal to +80°
- Electrically adjustable seat angle with trendelenburg facility to -10°
- Power assisted adjustable head section from -25° to +50°
- Breathing hole and plug fitted as standard
- Excellent height range from 50-103cm (20"-41")
- Retractable wheel design base frame with adjustable foot for uneven floor
- Clearance beneath frame for mobile hoist
- Hand switch fitted as standard
- Supplied complete with Lithotomy stirrups and debris tray
- Standard width 70cm (28")
- Paper towel holder fitted as standard