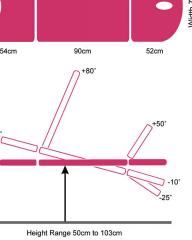

### STANDARD MODEL SPECIFICATION

- Safe working load and lifting capacity (from minimum height) of 240kgs (528lbs=37.7 stone)
- Electric adjustable angle backrest from horizontal to +80°
- Electrically adjustable seat angle with trendelenburg facility to -10°
- Power assisted adjustable head section from -25° to +50°
- Breathing hole and plug fitted as standard
- Excellent height range from 50-103cm (20"-41")
- Retractable wheel design base frame with adjustable foot for uneven floor
- Clearance beneath frame for mobile hoist
- Hand switch fitted as standard
- Supplied complete with Lithotomy stirrups and debris tray
- Standard width 70cm (28")
- Paper towel holder fitted as standard