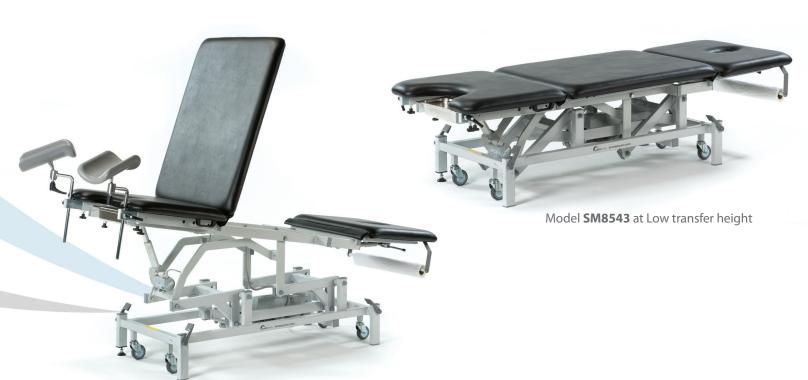

### **OPTIONAL COUCH ACCESSORIES**

- Battery backup
- Gynae Leg Supports
- Head Support Cushion
- Triple Foot Switch
- Matching operators chair or stool

Model SM8543 with Lithotomy Stirrups. Colour Black