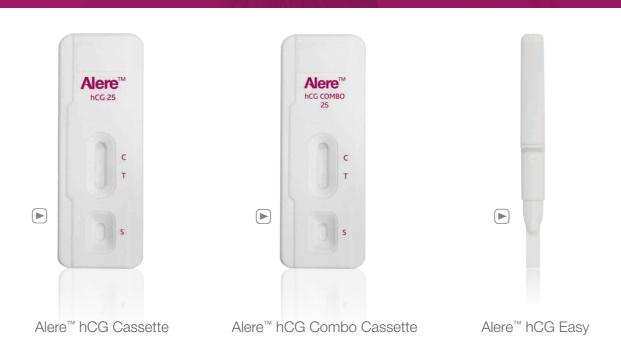

### Alere<sup>™</sup> hCG Cassette 25 mIU/mL

### Rapid, reliable results in minutes

- Hygienic collection device for urine sample.
- Exact collection pipette no need to count or measure drops.
- Rapid results in 3 to 4 minutes.
- Built in quality control.

### Alere<sup>™</sup> hCG Combo Cassette 25 mIU/mL

### Qualitative detection using serum or urine

- Uses the type of patient sample available at the time of the test.
- Exact collection pipette no need to count or measure drops.
- Consistent reliability with either sample type.
- Rapid results in just 3 minutes for urine samples and 5 minutes for serum samples.

### Alere™ hCG Easy 25 mIU/mL

### Convenient testing process

- Simple urine test that can be run in a variety of ways to suit your workflow:
  - Test can be dipped directly into sample collection cup and left to run for up to 10 minutes, enabling you to spend time with the patient.
  - Test can be dipped directly into sample collection cup for 15 seconds and then be read after 3 minutes.
  - Sample can be pipetted onto test for greater hygiene.
  - Test can be held directly in urine stream by patient for fast sample collection.
- Read results between 3 and 10 minutes.