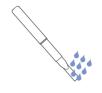

#### Dip and leave:

Dip absorbent paper so it is only half immersed. Leave for 3-10 minutes. Place cap over absorbent paper and read results immediately.

#### **Rapid collection:**

Fully immerse absorbent paper into urine and leave for 15 seconds. Place cap over absorbent paper. Wait 3 minutes to read results.

#### **Urine stream:**

Hold absorbent paper in urine stream for 3-7 seconds only. Place cap over absorbent paper. Wait 3 minutes to read results.

Blue control line must appear within 3 minutes otherwise test must be repeated. Any result that appears after **10 minutes** should be ignored.