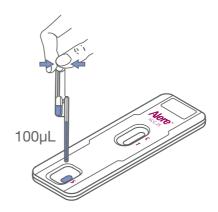

Use pipette device to collect exact urine sample.

Dispense the sample into sample well.

Read results 3-4 minutes after applying sample.

Use pipette device to collect exact sample.

Dispense the sample into sample well.

Wait either 3 minutes to read urine results or 5 minutes to read serum results.