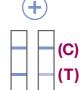

#### **Urine stream:**

Hold absorbent paper in urine stream for 3-7 seconds only. Place cap over absorbent paper. Wait 3 minutes to read results.

Blue control line must appear within 3 minutes otherwise test must be repeated. Any result that appears after **10 minutes** should be ignored.