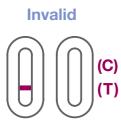

#### **Urine stream:**

Hold absorbent paper in urine stream for 3-7 seconds only. Place cap over absorbent paper. Wait 3 minutes to read results.

Blue control line must appear within 3 minutes otherwise test must be repeated. Any result that appears after **10 minutes** should be ignored.