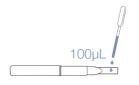

#### **Pipette:**

Pipette 100µL onto absorbent paper. Place cap over absorbent paper. Wait 3 minutes to read results.