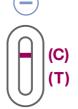

### Alere<sup>™</sup> hCG Combo Cassette 25 mIU/mL

### Qualitative detection using serum or urine

- Uses the type of patient sample available at the time of the test.
- Exact collection pipette no need to count or measure drops.
- Consistent reliability with either sample type.
- Rapid results in just 3 minutes for urine samples and 5 minutes for serum samples.

Use pipette device to collect exact sample.

Dispense the sample into sample well.

Wait either 3 minutes to read urine results or 5 minutes to read serum results.