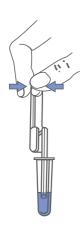

Use pipette device to collect exact sample.

Dispense the sample into sample well.

Wait either 3 minutes to read urine results or 5 minutes to read serum results.