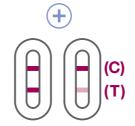

### Alere<sup>™</sup> hCG Cassette 25 mIU/mL

### Rapid, reliable results in minutes

- Hygienic collection device for urine sample.
- Exact collection pipette no need to count or measure drops.
- Rapid results in 3 to 4 minutes.
- Built in quality control.

Use pipette device to collect exact urine sample.

Dispense the sample into sample well.

Read results 3-4 minutes after applying sample.