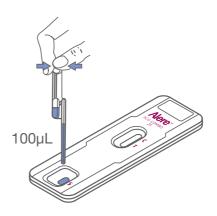

#### **Pipette:**

Pipette 100µL onto absorbent paper. Place cap over absorbent paper. Wait 3 minutes to read results.