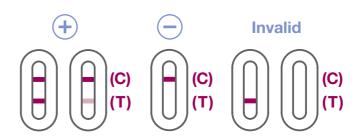

- Clinically proven accuracy >99%\*
- Simple to use, minimal training required
- Easy to read, rapid results
- Built-in procedural controls
- Variety of flexible testing formats: urine cassette, combo cassette or easy dipstick