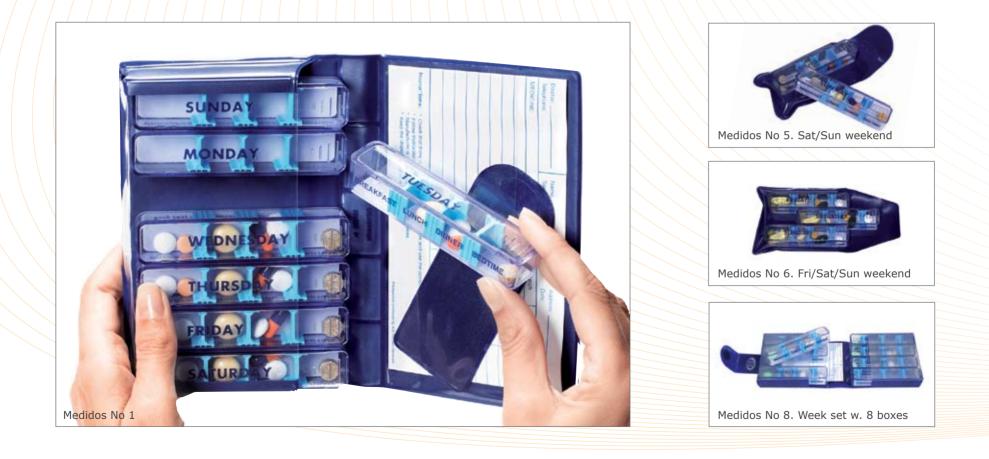

## Medidos De Luxe No I

Medidos De Luxe can take the worry out of dispensing tablets for people of all ages. The No.1 model consists of seven separate boxes – one for each day of the week – packed in robust wallet with a velcro fastener. The boxes are marked Breakfast, Lunch, Dinner and Bedtime.

There are three movable dividers, so the size of the compartments can be adapted to accommodate different numbers of tablets. There is also an one-piece cover, enabling the user to take one of the boxes out, without the need to carry the whole dispenser.

For safety's sake, a patient record card is enclosed so that medication details need not go astray. Pencilled notes can be written on the base of the day boxes.